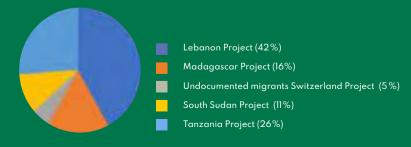

# PSF SWITZERLAND IN THE WORLD

PSF Switzerland is currently active in the following 5 countries: Lebanon, Madagascar South Sudan, Switzerland and Tanzania.

However, expenses were well in line with income, enabling balanced financial management. In addition, the 5 projects were financed and implemented with the resources available.

The result of this financial year shows a loss of CHF 17,931.26, mainly due to the above-mentioned factors. Despite this, PSF Switzerland maintains a stable financial situation. Its projects are mainly financed by grants from private and public institutions. Operating costs are covered by membership fees, donations from members and individuals, and various promotional activities. As the balance sheet shows, the association's equity amounts to CHF 51'123.75, providing a solid financial base for the years to come.