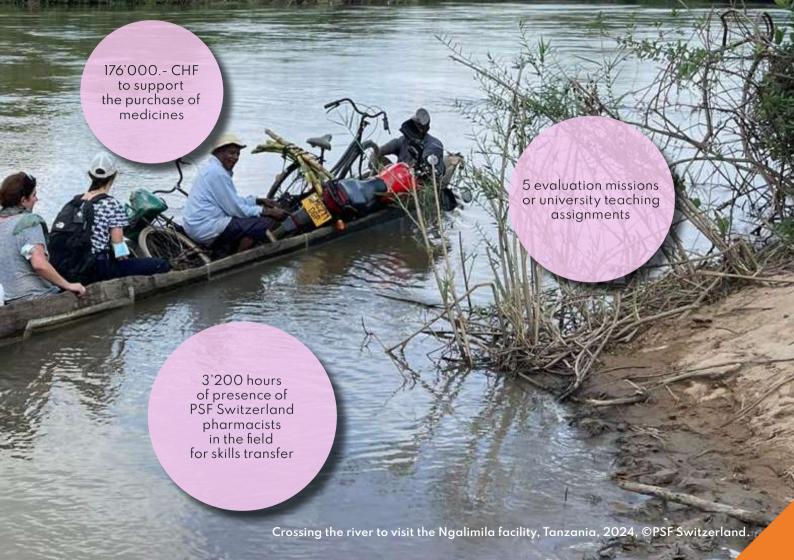

The evaluation missions carried out this year have also enabled us to gain a better understanding of local needs and to adapt our support effectively. Christelle Badino Brás, the coordinator of PSF Switzerland, travelled to Lebanon accompanied by Marie-José Barbalat in April 2024, and then to Madagascar in June 2024 to develop support strategies adapted to the local situation. In South Sudan, Christophe Berger and Ferdinand Le Bloc'h's evaluation mission in April 2024 and Natalia Blarer's mission to Tanzania in July 2024 provided valuable assistance in particularly deprived areas where access to healthcare remains a major challenge.

In Tanzania, Anita Mattei, who began her mission in July 2023, has decided to extend her mandate until February 2025: good news for PSF Switzerland and its partners. We salute the remarkable work of Anita, who has been on the ground for over a year. The positive momentum of the project owes much to her active and constructive presence.