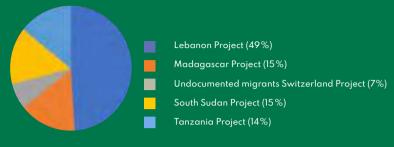

Another decisive factor was the decline in demand for project funding, particularly in Tanzania. As the remaining funds from 2023 covered the needs for 2024, additional fundraising was not justified. This led to a decrease in project management income (12% of funds raised), from CHF 58,073.79 in 2023 to CHF 43,991.98 in 2024.

# Closing balance sheet 31.12.2024

| ASSETS                |                                                         | 2024       | 2023       | 2022       |
|-----------------------|---------------------------------------------------------|------------|------------|------------|
| AVAILABLE             | Treasury                                                |            |            |            |
|                       | Funds                                                   | 138.50     | 140.55     | 13.20      |
|                       | post al checks                                          | 205 852.04 | 283 624.21 | 188 940.44 |
|                       | The Mauritius Commercial Bank                           | 1 118.60   | 451.14     | 1 941.20   |
|                       | Ofac - deposit account 304771                           | 17 026.31  | 49 487.23  | 54 503.38  |
|                       | Total                                                   | 224 135.45 | 333 703.13 | 245 398.22 |
|                       |                                                         |            |            |            |
|                       | Other debtors                                           | 55.40      | 1          | 1          |
|                       | Prepayments and accrued income                          | 5 681.30   | 4 098.70   | 17 115.70  |
| Total Available       |                                                         | 229 872.15 | 337 801.83 | 262 513.92 |
| TOTAL ASSETS          |                                                         | 229 872.15 | 337 801.83 | 262 513.92 |
|                       |                                                         |            |            |            |
| LIABILITIES           |                                                         | 2024       | 2023       | 2022       |
| FOREIGN FUNDS         | Liabilities on costs / services                         |            |            |            |
|                       | Creditors                                               | 1 292.50   | 7 860.50   | 9 112.95   |
|                       | Accruals and deferred income                            | 43 923.85  | 35 000.00  | 30 000.00  |
| Total Foreign Funds   |                                                         | 45 216.35  | 42 860.50  | 39 112.95  |
| ALLOCATED FUNDS       | South Sudan funds                                       | 1 266.26   | 4 126.70   | 8 483.75   |
|                       | Madagascar funds                                        | 17 059.08  | 33 680.26  | 29 727.14  |
|                       | "undocumented migrants in<br>Switzerland" Project funds | 16 342.40  | 15 941.45  | 35 626.70  |
|                       | Tanzania funds                                          | 14 444.91  | 69 579.16  | 9 946.26   |
|                       | Lebanon funds                                           | 84 419.40  | 102 558.75 | 66 832.65  |
| Total Allocated Funds |                                                         | 133 532.05 | 225 886.32 | 150 616.50 |
| EQUITY                | Equity                                                  | 69 055.01  | 72 784.47  | 92 326.38  |
|                       | Current fiscal year                                     | -17 931.26 | -3 729.46  | -19 541.91 |
| Total Equity          |                                                         | 51 123.75  | 69 055.01  | 72 784.47  |
| TOTAL LIABILITIES     |                                                         | 229 872.15 | 337 801.83 | 262 513.92 |