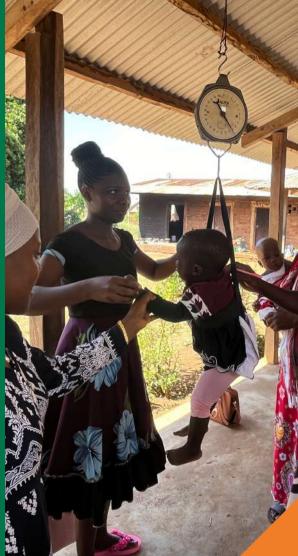

## PHARMACISTS WITHOUT BORDERS SWITZERLAND

Annual report 2024

A year of commitment























The members of the Committee (from left to right and from top to bottom):
Marie-José Barbalat, Elodie Barbay, Christophe Berger, Marie-Carmen Josefovski-Paccaud, Klara Hess,
Nadyenur Kaygisiz, Stéphanie Martin Christie, Stéphanie Mena, Sandrine Von Grünigen.

The office team:
Sabina Sommaruga (left)

Christelle Badino Brás, Adrienne Ruffieux et Céline Peruzzo (right)





### A WORD FROM THE COMMITTEE

Dear Members, Partners and Friends from PSF Switzerland,

2024 was a year marked by the unwavering commitment of individuals within Pharmacists Without Borders Switzerland who have helped to transform lives, improve the quality of care and provide essential support where it is most needed. We would like to pay tribute to the remarkable work of each person, whether volunte