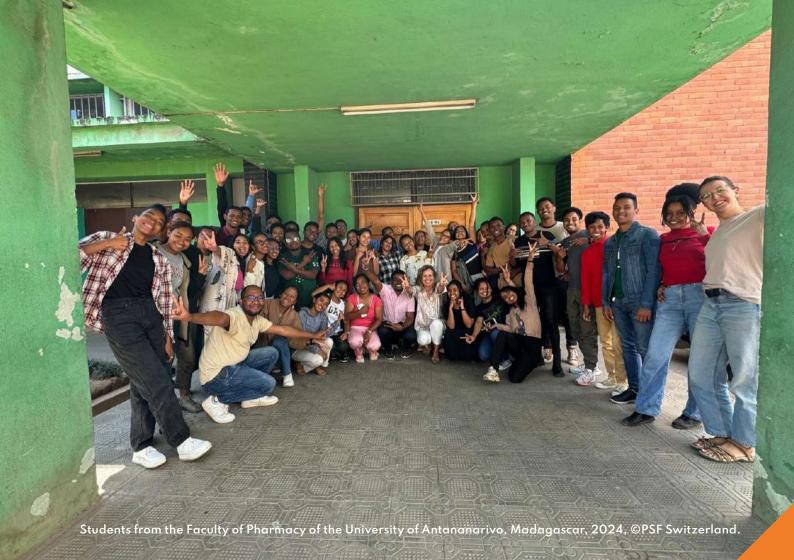

PSF Switzerland is continuing its collaboration with Chavaz SA as auditors to carry out a limited audit of the 2024 financial year.

On the ground, Lara Collomb began her mission in April 2024 in Madagascar. In addition to her work supporting the local teams, Lara contributed to the community pharmacy teaching module for Malagasy students in the Faculty of Pharmacy at the University of Antananarivo. We would like to thank her warmly for her commitment.