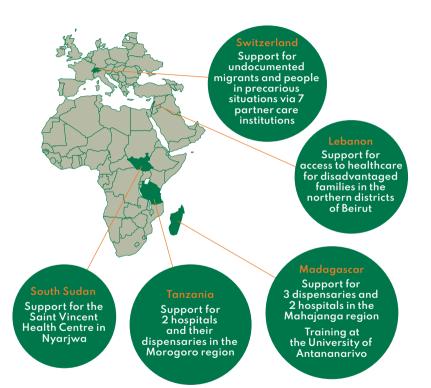

# PSF SWITZERLAND IN THE WORLD

PSF Switzerland is currently active in the following 5 countries: Lebanon, Madagascar South Sudan, Switzerland and Tanzania.