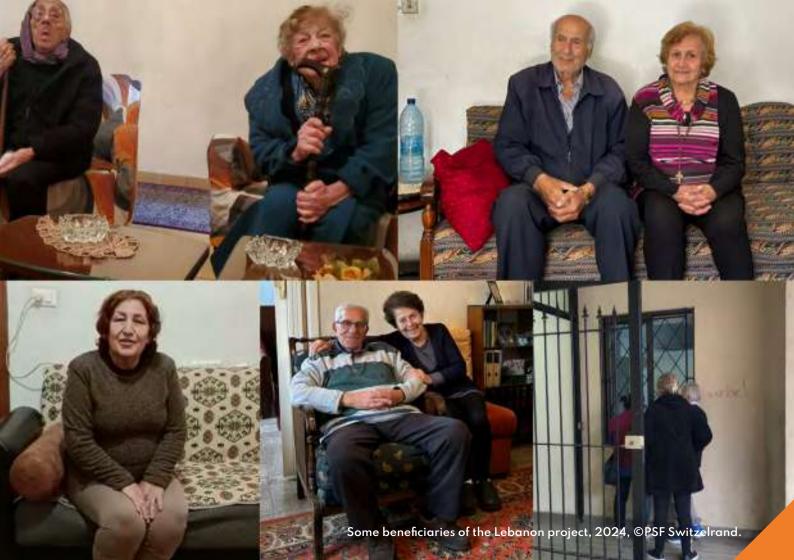

Once again this year, the unstable situation in the Middle East prevented us from deploying a PSF Switzerland pharmacist to Lebanon.

We would like to sincerely thank the PSF Switzerland pharmacists for their remarkable commitment and their daily work in the service of disadvantaged populations.