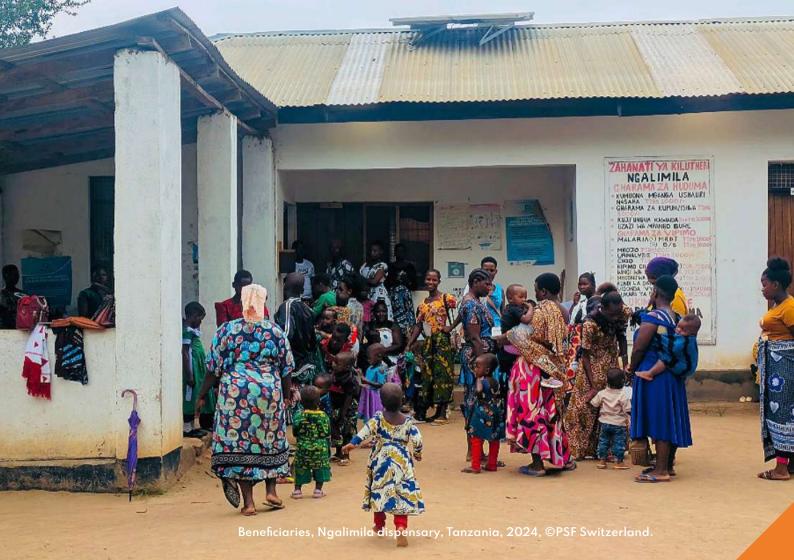

In Tanzania, Anita Mattei, who began her mission in July 2023, has decided to extend her mandate until February 2025: good news for PSF Switzerland and its partners. We salute the remarkable work of Anita, who has been on the ground for over a year. The positive momentum of the project owes much to her active and constructive presence.