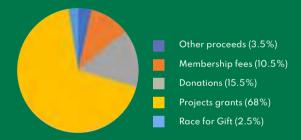

Donations and membership fees remained stable in 2024. On the other hand, income from one-off actions fell, largely because the "Race For Gift" event had raised an exceptional CHF 15,979 in 2023, more than in 2024 (CHF 8,508). Administrative costs also fell, offsetting the drop in unallocated donations.

Another decisive factor was the decline in demand for project funding, particularly in Tanzania. As the remaining funds from 2023 covered the needs for 2024, additional fundraising was not justified. This led to a decrease in project management income (12% of funds raised), from CHF 58,073.79 in 2023 to CHF 43,991.98 in 2024.

However, expenses were well in line with income, enabling balanced financial management. In addition, the 5 projects were financed and implemented with the resources available.

The result of this financial year shows a loss of CHF 17,931.26, mainly due to the above-mentioned factors. Despite this, PSF Switzerland maintains a stable financial situation. Its projects are mainly financed by grants from private and public institutions. Operating costs are covered by membership fees, donations from members and individuals, and various promotional activities. As the balance sheet shows, the association's equity amounts to CHF 51'123.75, providing a solid financial base for the years to come.