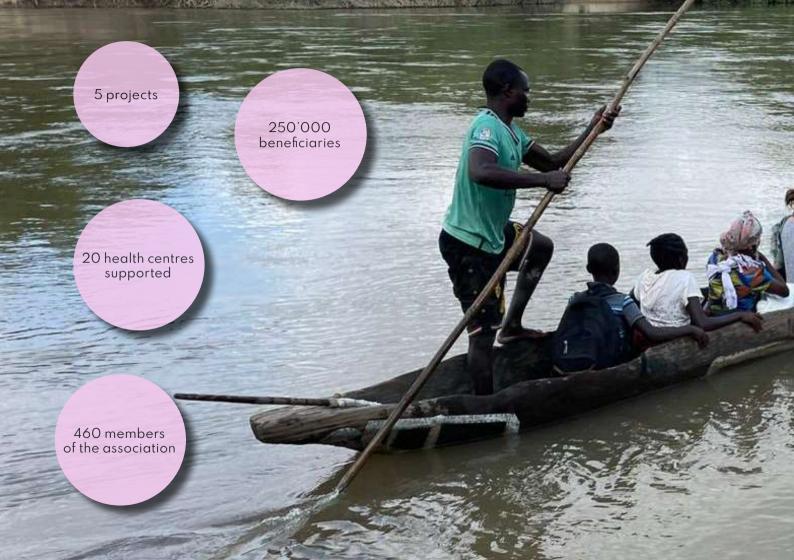

# PSF SWITZERLAND IN THE WORLD

PSF Switzerland is currently active in the following 5 countries: Lebanon, Madagascar South Sudan, Switzerland and Tanzania.

However, expenses were well in line with income, enabling balanced financial management. In addition, the 5 projects were financed and implemented with the resources available.

The result of this financial year shows a loss of CHF 17,931.26, mainly due to the above-mentioned factors. Despite this, PSF Switzerland maintains a stable financial situation. Its projects are mainly financed by grants from private and public institutions. Operating costs are covered by membership fees, donations from members and individuals, and various promotional activities. As the balance sheet shows, the association's equity amounts to CHF 51'123.75, providing a solid financial base for the years to come.