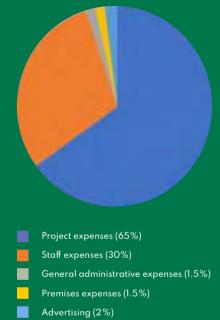

However, expenses were well in line with income, enabling balanced financial management. In addition, the 5 projects were financed and implemented with the resources available.

The result of this financial year shows a loss of CHF 17,931.26, mainly due to the above-mentioned factors. Despite this, PSF Switzerland maintains a stable financial situation. Its projects are mainly financed by grants from private and public institutions. Operating costs are covered by membership fees, donations from members and individuals, and various promotional activities. As the balance sheet shows, the association's equity amounts to CHF 51'123.75, providing a solid financial base for the years to come.